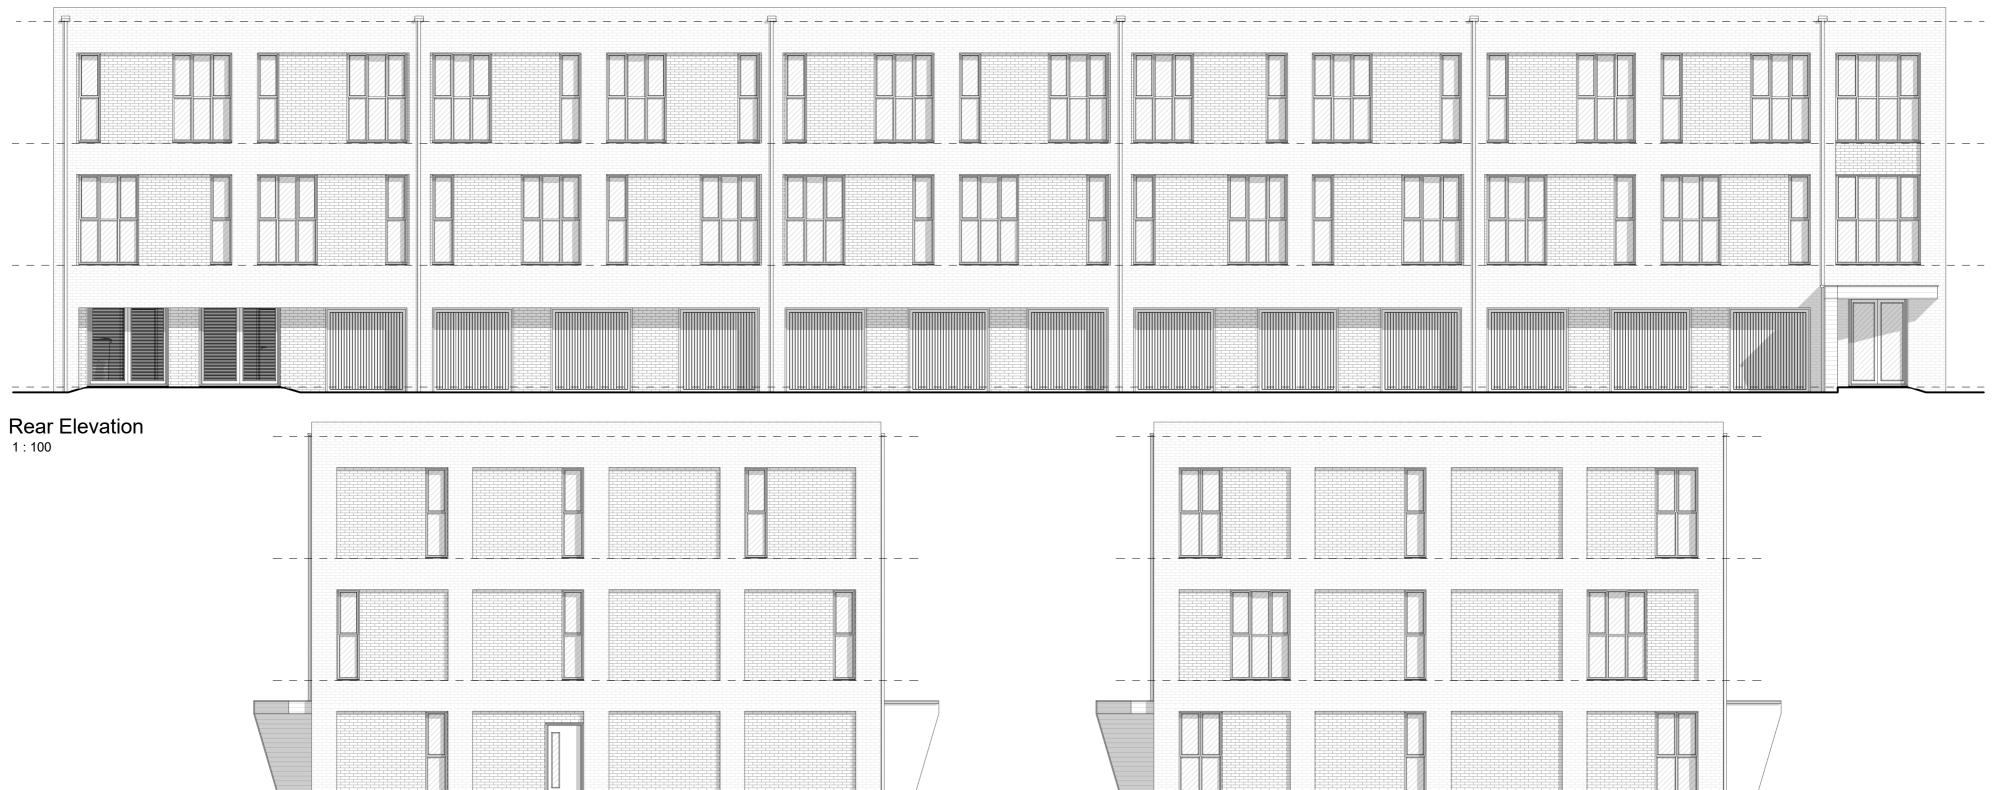

## Left Eleavtion

| ng Increased in Height<br>tation Removed, Apartment Added to<br>t Building to New Location as per<br>er's Request | LJ<br>LJ | 31/10/2018<br>23/10/2018 | Cavendish |
|-------------------------------------------------------------------------------------------------------------------|----------|--------------------------|-----------|
| Store Added                                                                                                       | LJ       | 28/08/2018               | Client:   |
| ment Block Reshuffled to potentially<br>porate the Old Cavendish House                                            | LJ       | 06/04/2018               |           |
| ng<br>Elevation Fenestration Added<br>eplaned to Incorporate Substation                                           | LJ<br>LJ | 03/10/2017               | Jigsaw Ho |
| epianed to incorporate Substation                                                                                 | LJ       | 10/06/2017               |           |
| Revision History                                                                                                  | Ву       | Date                     |           |
|                                                                                                                   |          |                          |           |